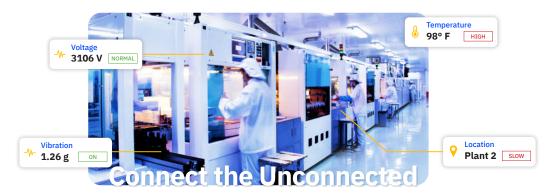

Within days, Thinaer can monitor your equipment with **no downtime** to your production line and the ability to provide real-time asset tracking and digital twins.

Integrate equipment data with your enterprise data in a central location to provide **360 view** of your operation.