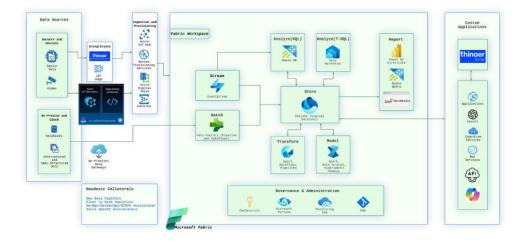

## Fill Manufacturing Blind Spots to Make Better **Business Decisions Today And Maximize AI Initiatives**

A Powerful ROI for Commercial and a Solution that can be Deployed in Classified.

Thinaer, Neudesic, and Microsoft have teamed up to enable Manufacturing 4.0 with unique sensor technology and a partner that can bring your data together for predictive analysis, forecasting, and insight.

Within days, Thinaer can monitor your equipment with **no downtime** to your production line and the ability to provide real-time asset tracking and digital twins.

Integrate equipment data with your enterprise data in a central location to provide **360 view** of your operation.